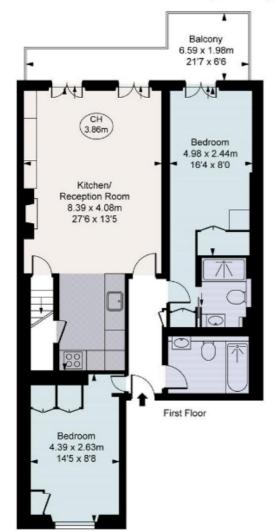

#### Bramham Gardens, SW5

Approximate Gross Internal Area 69.55 sq m / 749 sq ft

Mezzanine (restricted height under 1.5m [ = = = = ]) Approximate Gross Internal Area 18.81 sq m / 202 sq ft

Total Areas shown on Plan 88.36 sq m / 951 sq ft

(CH = Ceiling Heights)

Earl's Court

London

SW5 OQT

Lettings

3 Hogarth Place

020 7370 3030

Mezzanine