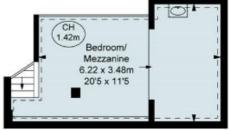

#### Bramham Gardens, SW5

Approximate Gross Internal Area 69.55 sq m / 749 sq ft

Mezzanine (restricted height under 1.5m [ = = = = ]) Approximate Gross Internal Area 18.81 sq m / 202 sq ft

Total Areas shown on Plan 88.36 sq m / 951 sq ft

(CH = Ceiling Heights)

Earl's Court

London

SW5 OQT

Lettings

3 Hogarth Place

020 7370 3030

Mezzanine