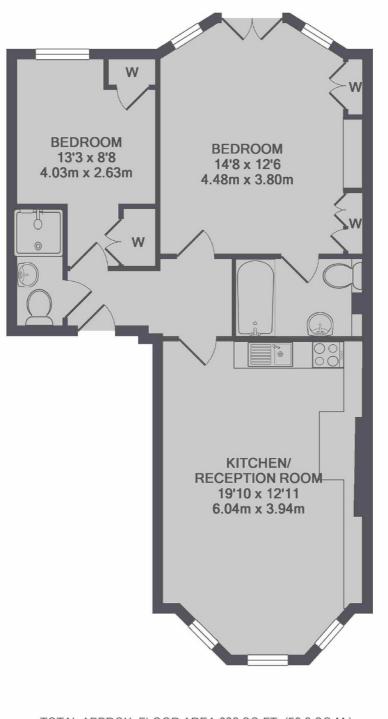

## Philbeach Gardens, London, SW5

TOTAL APPROX. FLOOR AREA 638 SQ.FT. (59.3 SQ.M.)

Earl's Court

London

Lettings

SW5 OQT

3 Hogarth Place

020 7370 3030