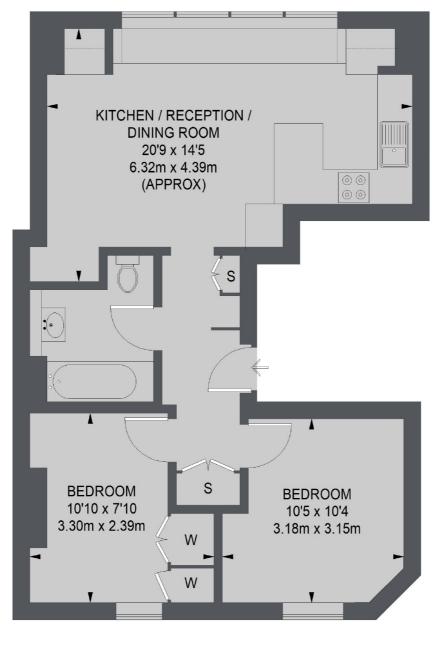

## Earl's Court Square, London, SW5

SECOND FLOOR = REDUCED HEADROOM BELOW 1.5 M / 5'0

TOTAL APPROX. FLOOR AREA 583 SQ. FT. (54.18 SQ. M.)