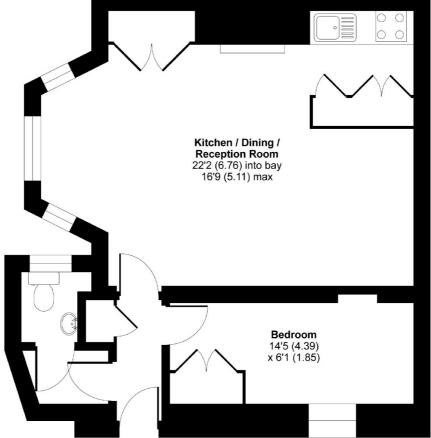

### Cromwell Road, London, SW5

LOWER GROUND FLOOR APPROX FLOOR AREA 497 SQ.FT (46.1 SQ.M)

### **Cromwell Road, SW5**

TOTAL APPROX FLOOR AREA 497 SQ.FT 46.1 SQ.M

Whilst every attempt has been made to ensure the accuracy of the floor plan contained here, measurements of doors, windows and rooms are approximate and no responsibility is taken for any error, omission or misstatement. These plans are for representation purposes only as defined by RICS Code of Measuring Practice and should be used as such by any prospective purchaser. Specifically no guarantee is given on the total square footage of the property if quoted on this plan. Any figure given is for initial guidance only and should not be relied on as a basis of valuation.