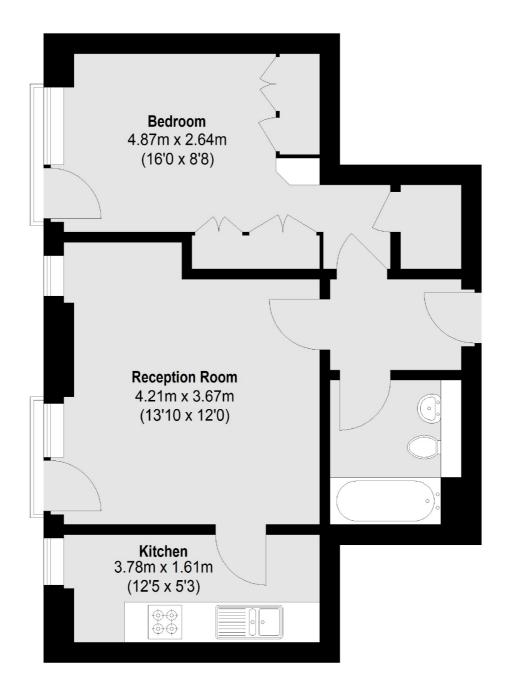

## Warwick Road, W14

£484 Per week

This bright and spacious one bedroom apartment is situated on the second floor of this popular development, with wood flooring throughout and access to the communal garden.

## **Features**

One Double Bedroom Two Juliet Balconies Wooden Flooring Separate Kitchen Built-In Storage Communal Gardens

Earl's Court 020 7370 3030 dexters.co.uk

## Warwick Road, London, W14

Total area (approx.):44.36 sq. m (477 Sq. ft)

Earl's Court

London

Lettings

SW5 OQT

3 Hogarth Place

020 7370 3030