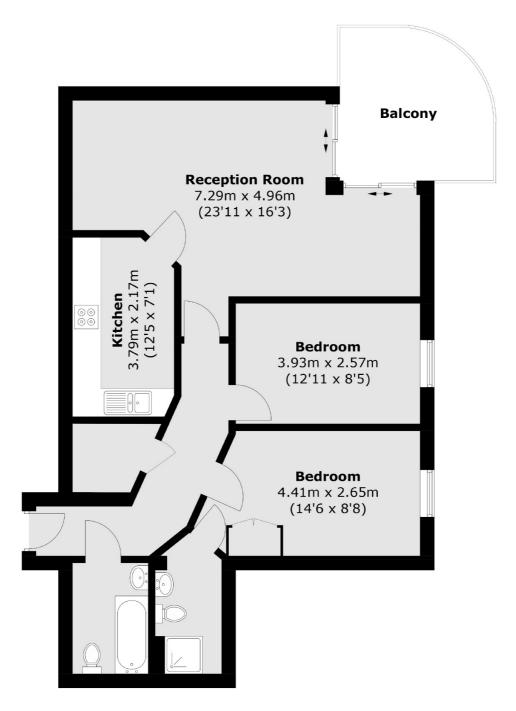

### Beckford Close, London, W14

### **Sixth Floor**

Total area (approx.): 76.2 sq. m (820.2 sq. ft) Balcony : 9.8 sq. m (105.4 sq. ft)

Earl's Court

London

Lettings

SW5 OQT

3 Hogarth Place

020 7370 3030