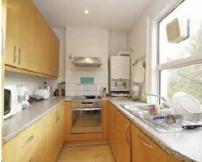

## Warwick Road, SW5 £403 Per week

A spacious studio apartment is based within a wellmaintained period conversion, with wood flooring throughout and a fully integrated separate kitchen. The apartment has access to the private garden square in Philbeach Gardens. Energy Rating: C.

## Features

Self-contained Studio Private Garden Square Separate Kitchen Wood Flooring Close to transport Garden View