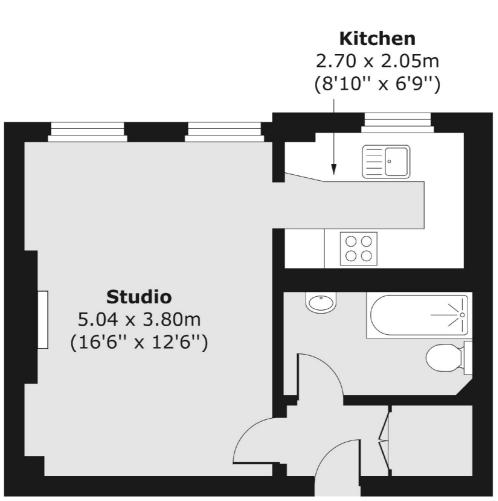

## Warwick Road, London, SW5

Third Floor

Total area (approx.) 34.04 sq. m (366 sq. ft)

Earl's Court 3 Hogarth Place London SW5 OQT Lettings 020 7370 3030 Energy Rating: D. We aim to make our particulars both accurate and reliable. However they are not guaranteed; nor do they form part of an offer or contract. If you require clarification on any points then please contact us, especially if you're traveling some distance to view. Please note that appliances and heating systems have not been tested and therefore no warranties can be given as to their good working order.