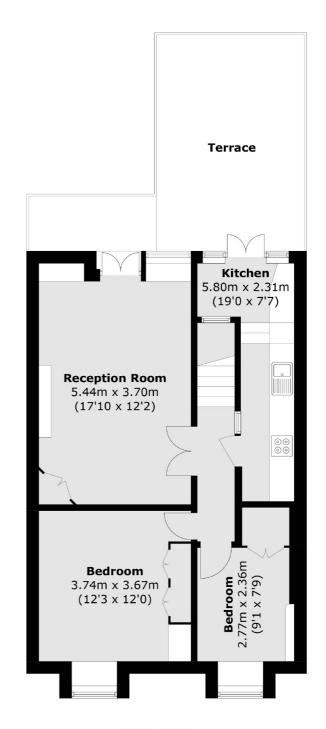

## Earl's Court Square, SW5

£1,269 Per week

A spacious and recently refurbished three bedroom apartment on the top floor of a Victorian conversion. Compromising a spacious reception room, three double bedrooms, private roof terrace and access to communal gardens.

#### **Features**

Three Bedroom Two Bathroom Private Roof Terrace Communal Gardens Newly Refurbished

Earl's Court 020 7370 3030 dexters.co.uk

Earl's Court Square, SW5

### **Third Floor**

Total area (approx.): 86.5 sq. m (931.1 sq. ft) Terrace: 23.1 sq. m (248.6 sq. ft)