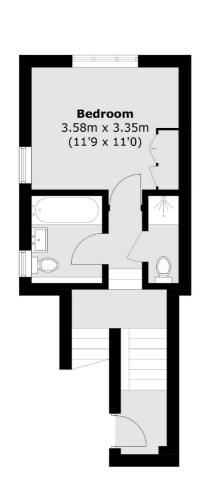

### **Third Floor**

Total area (approx.): 86.5 sq. m (931.1 sq. ft) Terrace: 23.1 sq. m (248.6 sq. ft)