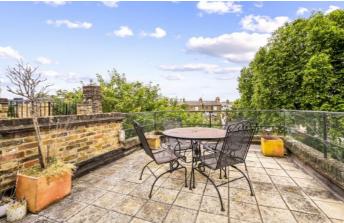

## Earl's Court Square, SW5

£1,269 Per week

A spacious and recently refurbished three bedroom apartment on the top floor of a Victorian conversion. Compromising a spacious reception room, three double bedrooms, private roof terrace and access to communal gardens.

#### **Features**

Three Bedroom Two Bathroom Private Roof Terrace Communal Gardens Newly Refurbished

Earl's Court 020 7370 3030 dexters.co.uk

Earl's Court Square, SW5

### **Third Floor**

Total area (approx.): 86.5 sq. m (931.1 sq. ft) Terrace: 23.1 sq. m (248.6 sq. ft)