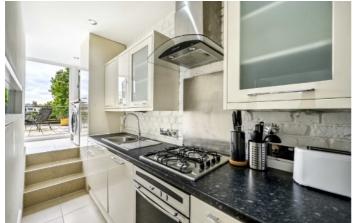

## Earl's Court Square, SW5

£1,269 Per week

A spacious and recently refurbished three bedroom apartment on the top floor of a Victorian conversion. Compromising a spacious reception room, three double bedrooms, private roof terrace and access to communal gardens.

#### **Features**

Three Bedroom Two Bathroom Private Roof Terrace Communal Gardens Newly Refurbished

Earl's Court 020 7370 3030 dexters.co.uk

Earl's Court Square, SW5