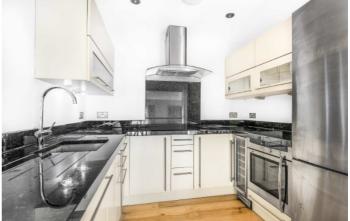

## Nevern Place, SW5

The flat is entered into a hallway which all rooms are accessed from. Living room at the front of the flat, with high ceilings, floor to ceiling windows, wood floors, space for dining and patio doors leading to a frontal terrace. Separate kitchen with granite worktops, wine cooler and integrated appliances including an American style fridge freezer and dishwasher.