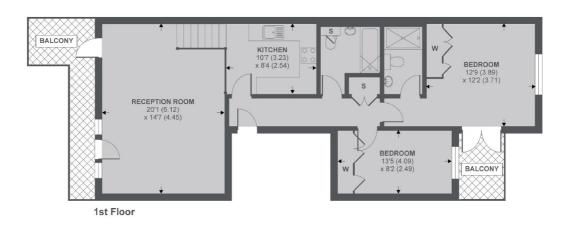

### Nevern Place, London, SW5

APPROX FLOOR AREA 842 SQ.FT 78.2 SQ.M

Copyright nichecom.co.uk 2019 REF: 485867

Earl's Court

London

Lettings

SW5 OQT

3 Hogarth Place