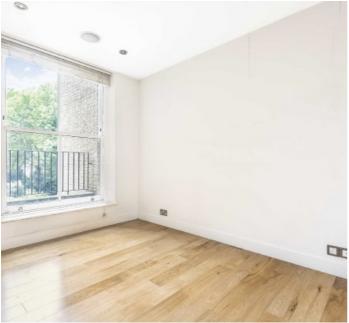

Master bedroom at the rear of the flat, with full wall of fitted storage, and patio doors to a small rear roof terrace, en-suite limestone bathroom with wet room shower. Second double bedroom with fitted storage. Separate limestone bathroom with power shower over bath.