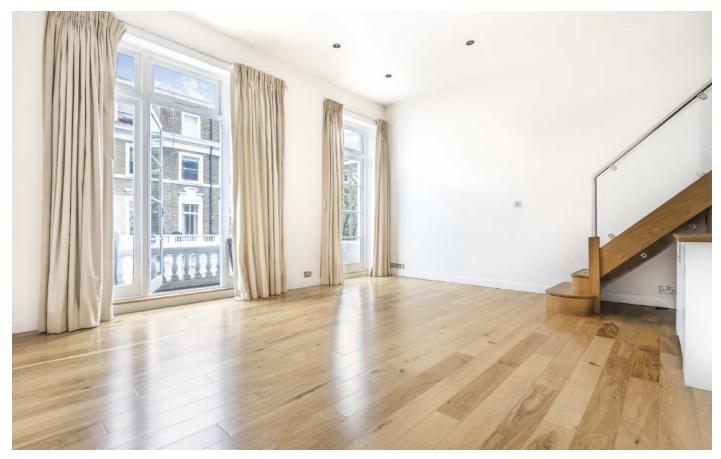

## Nevern Place, SW5

The flat is entered into a hallway which all rooms are accessed from. Living room at the front of the flat, with high ceilings, floor to ceiling windows, wood floors, space for dining and patio doors leading to a frontal terrace. Separate kitchen with granite worktops, wine cooler and integrated appliances including an American style fridge freezer and dishwasher.