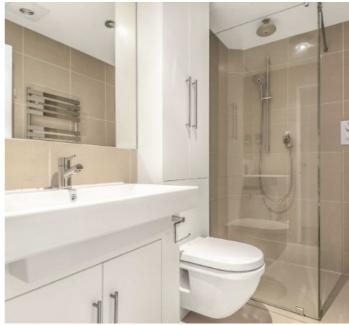

Master bedroom at the rear of the flat, with full wall of fitted storage, and patio doors to a small rear roof terrace, en-suite limestone bathroom with wet room shower. Second double bedroom with fitted storage. Separate limestone bathroom with power shower over bath.