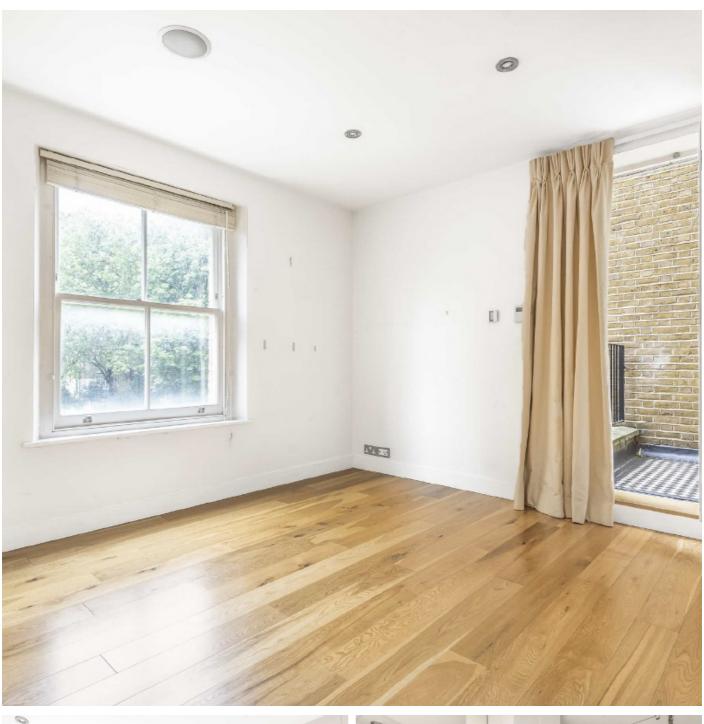

## Nevern Place, SW5

The flat is entered into a hallway which all rooms are accessed from. Living room at the front of the flat, with high ceilings, floor to ceiling windows, wood floors, space for dining and patio doors leading to a frontal terrace. Separate kitchen with granite worktops, wine cooler and integrated appliances including an American style fridge freezer and dishwasher.

Master bedroom at the rear of the flat, with full wall of fitted storage, and patio doors to a small rear roof terrace, en-suite limestone bathroom with wet room shower. Second double bedroom with fitted storage. Separate limestone bathroom with power shower over bath.