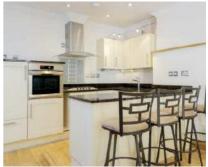

## Philbeach Gardens, SW5

£785 Per week

A unique three double bedroom lower ground floor apartment with direct access to the communal Philbeach gardens, with wood flooring throughout and plenty of storage.

## **Features**

Three Double Bedrooms Two Bathrooms Separate W/C Wood Flooring Communal Garden Dish Washer

Earl's Court 020 7370 3030 dexters.co.uk