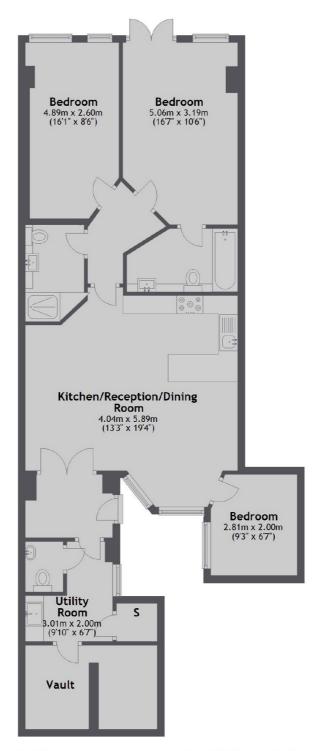

## Philbeach Gardens, London, SW5

Total area: approx. 101.1 sq. metres (1088.3 sq. feet)

Earl's Court

London SW5 0QT

Lettings

3 Hogarth Place

020 7370 3030