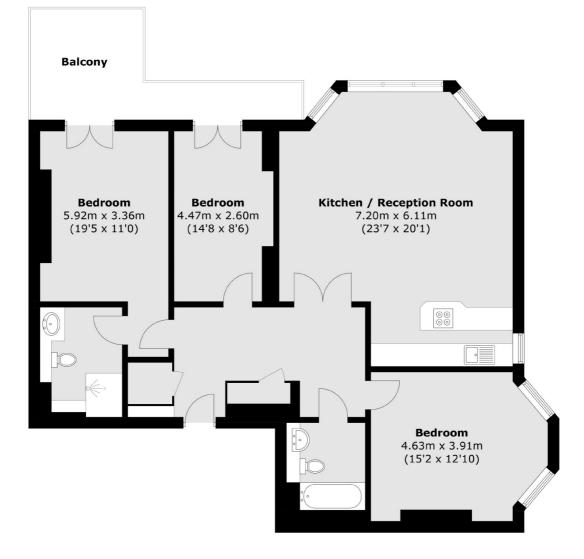

### Nevern Square, London, SW5

Total area (approx.): 115.3 sq. m (1,241.1 sq. ft) Balcony area (approx.): 12.6 sq. m (135.6 sq. ft)

Earl's Court 3 Hogarth Place London SW5 0QT Lettings 020 7370 3030 Energy Rating: . We aim to make our particulars both accurate and reliable. However they are not guaranteed; nor do they form part of an offer or contract. If you require clarification on any points then please contact us, especially if you're traveling some distance to view. Please note that appliances and heating systems have not been tested and therefore no warranties can be given as to their good working order.