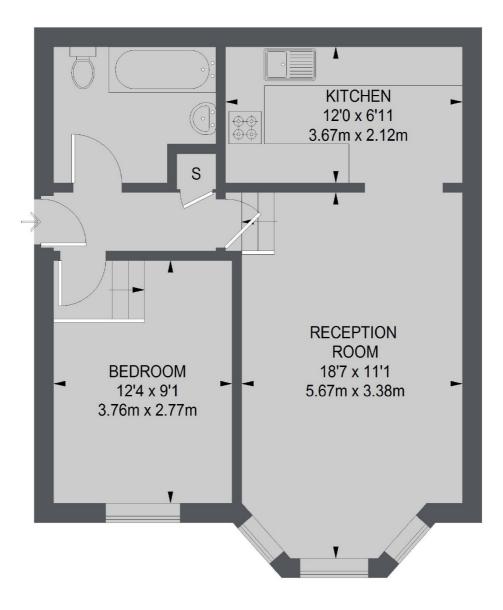

## TOTAL APPROX. FLOOR AREA 499 SQ. FT. (46.36 SQ. M.)

Earl's Court 3 Hogarth Place London SW5 OQT Lettings 020 7370 3030 Energy Rating: C. We aim to make our particulars both accurate and reliable. However they are not guaranteed; nor do they form part of an offer or contract. If you require clarification on any points then please contact us, especially if you're traveling some distance to view. Please note that appliances and heating systems have not been tested and therefore no warranties can be given as to their good working order.