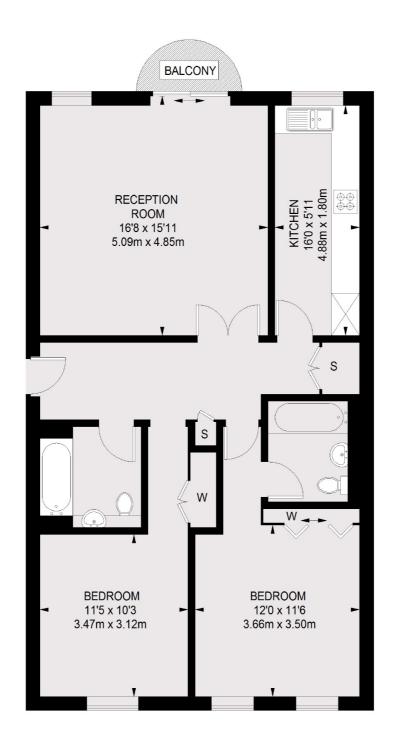

## Pembroke Road, W8

£750 Per week

A large two double bedroom, two bathroom apartment with wood flooring and neutral decor throughout, allowing access to its own private balcony, communal swimming pool, spa & gym facilities with large communal gardens.

## Pembroke Road, London, W8

TOTAL APPROX. FLOOR AREA 924 SQ. FT. (85.85 SQ. M.) BALCONY = 21 SQ. FT. (1.93 SQ. M.)

020 7370 3030

3 Hogarth Place

Earl's Court