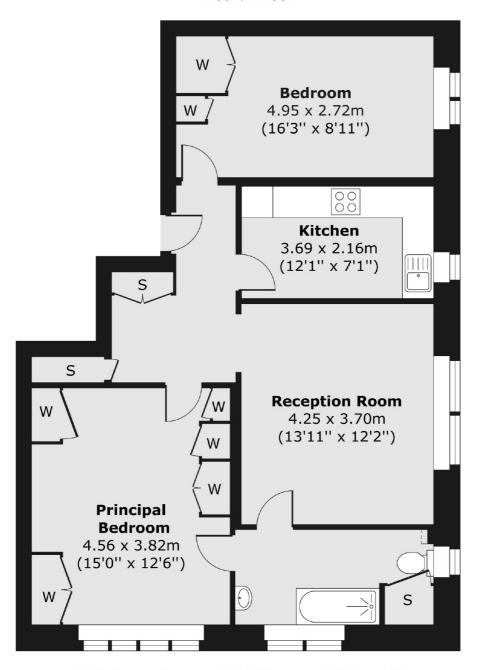

## Pembroke Road, W8

£623 Per week

A spacious two double bedroom apartment based on the top floor of a well maintained mansion block, with lift access and 24hr porter in Kensington. HEATING & HOT WATER INCLUDED.

#### Fourth Floor

Total area (approx.) 74.23 sq. m (799 sq. ft)

Earl's Court

London

SW5 OQT

Lettings

3 Hogarth Place

020 7370 3030