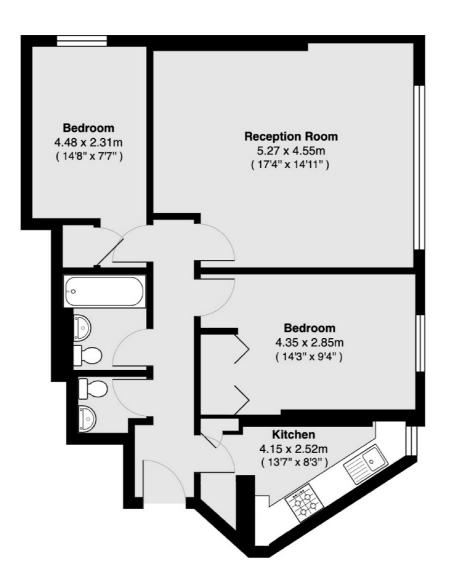

### Lexham Gardens, London, W8

Total area 66.0 sq m ( approx ) ( 711 sq ft approx )

Earl's Court 3 Hogarth Place London SW5 0QT Lettings 020 7370 3030 Energy Rating: C. We aim to make our particulars both accurate and reliable. However they are not guaranteed; nor do they form part of an offer or contract. If you require clarification on any points then please contact us, especially if you're traveling some distance to view. Please note that appliances and heating systems have not been tested and therefore no warranties can be given as to their good working order.