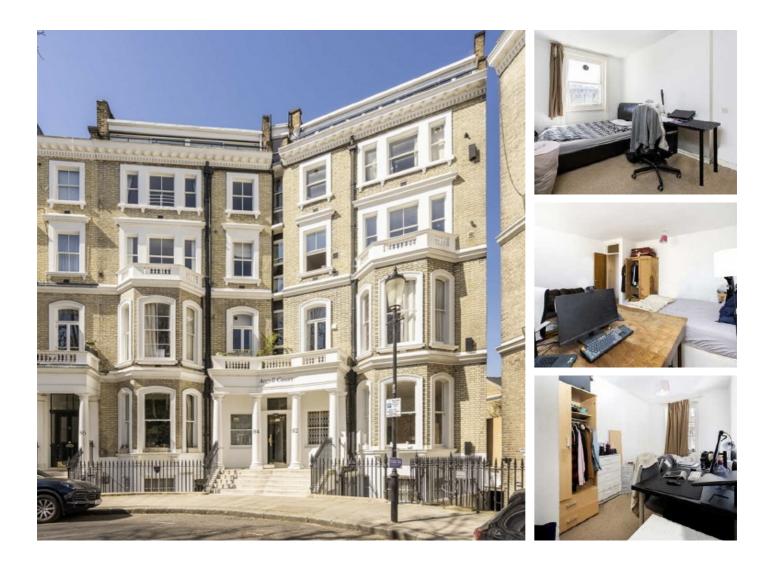

## Lexham Gardens, W8 £795 Per week

A bright and spacious three double bedroom (lounge conversion) apartment based on the third floor of a period conversion with lift access, wood flooring and access to the communal gardens and separate WC.

Located between Gloucester Road and Kensington High Street with a wide choice of shops and restaurants including Waitrose, Starbucks and Marks and Spencer's.

#### Features

Three Double Bedrooms Separate Kitchen Third Floor with Lift Wood Flooring Communal Gardens Furnished