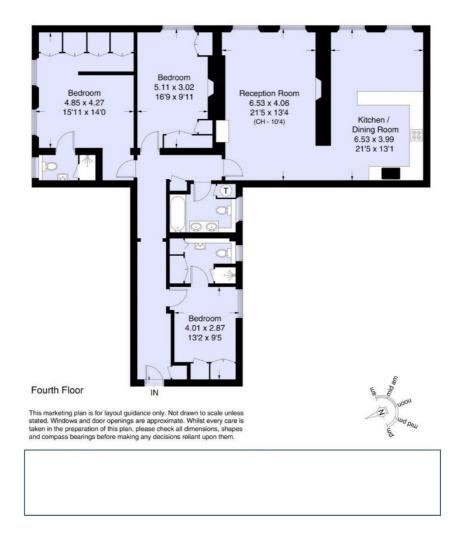

#### Barkston Gardens, SW5

Approximate Area = 144.8 sq m / 1559 sq ft Including Limited Use Area (0.9 sq m / 10 sq ft)