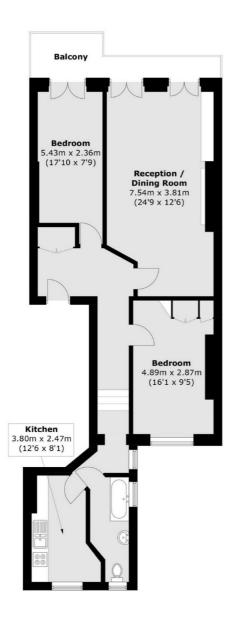

## Nevern Square, London, SW5

**Half Landing** 

**First Floor** 

Total area (approx.): 87.4 sq. m (940.6 sq. ft) Balcony area: 7.2 sq. m (77.5 sq. ft)