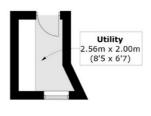

## Nevern Square, London, SW5

**Half Landing** 

**First Floor** 

Total area (approx.): 87.4 sq. m (940.6 sq. ft) Balcony area: 7.2 sq. m (77.5 sq. ft)