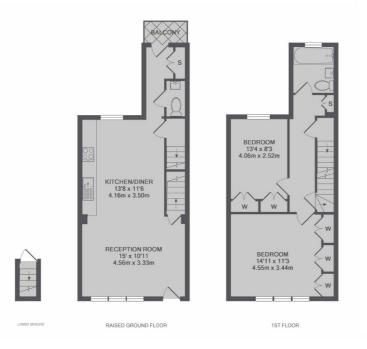

## Redfield Lane, SW5

£1,730 Per week

Available in September. A fantastic, modern three double bedroom maisonette arranged over three floors. Benefits include a modern living space as well as a large roof terrace, two balconies, two bathrooms and a walk-in wardrobe.

## **Features**

Three Double Bedrooms
Two Bathrooms
Walk-In Wardrobe
Roof Terrace & Two Balconies
Under Floor Heating
Air Conditioning

Earl's Court 020 7370 3030 dexters.co.uk

## Redfield Lane, London, SW5

TOTAL APPROX. FLOOR AREA 1289 SQ.FT. (119.7 SQ.M.)

Energy Rating: E. We aim to make our particulars both accurate and reliable. However they are not guaranteed; nor do they form part of an offer or contract. If you require clarification on any points then please contact us, especially if you're traveling some distance to view. Please note that appliances and heating systems have not been tested and therefore no warranties can be given as to their good working order.