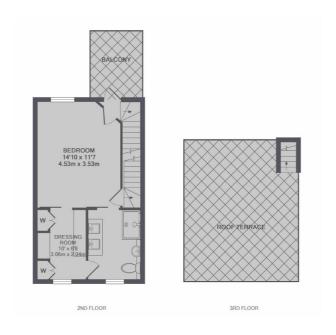

## Redfield Lane, SW5

£1,730 Per week

Available in September. A fantastic, modern three double bedroom maisonette arranged over three floors. Benefits include a modern living space as well as a large roof terrace, two balconies, two bathrooms and a walk-in wardrobe.

## **Features**

Three Double Bedrooms
Two Bathrooms
Walk-In Wardrobe
Roof Terrace & Two Balconies
Under Floor Heating
Air Conditioning

Earl's Court 020 7370 3030 dexters.co.uk

## Redfield Lane, London, SW5

TOTAL APPROX. FLOOR AREA 1289 SQ.FT. (119.7 SQ.M.)

Energy Rating: E. We aim to make our particulars both accurate and reliable. However they are not guaranteed; nor do they form part of an offer or contract. If you require clarification on any points then please contact us, especially if you're traveling some distance to view. Please note that appliances and heating systems have not been tested and therefore no warranties can be given as to their good working order.