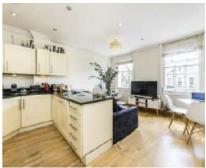

## Philbeach Gardens, SW5

£669 Per week

A bright and spacious two double bedroom apartment situated on the second floor of a period conversion, with wood flooring throughout and two bathrooms.

Philbeach Gardens is a quiet crescent street set peacefully away from the highstreet and all that there is to offer, including Over & Under Coffee shop, Marks & Spencer food and a number of restaurants.

## **Features**

Two Bedrooms
Two Bathrooms
Wood Flooring
Bright And Spacious
Communal Garden Access
Open Plan Kitchen

Earl's Court 020 7370 3030 dexters.co.uk