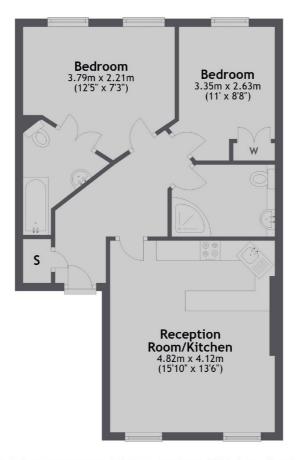

## Philbeach Gardens, London, SW5

Total area: approx. 56.3 sq. metres (606.1 sq. feet)

Earl's Court

London

Lettings

SW5 OQT

3 Hogarth Place

020 7370 3030