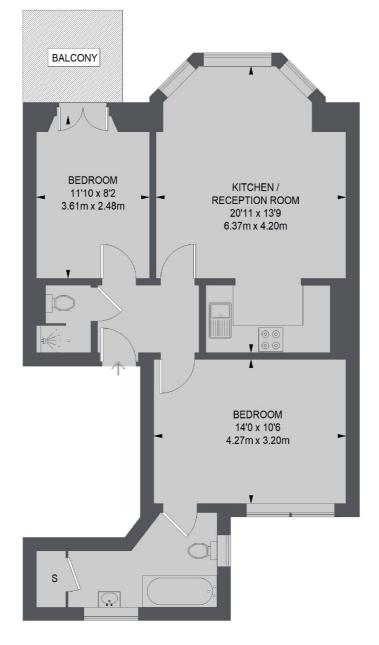

## Penywern Road, London, SW5

**FIRST FLOOR** 

#### TOTAL APPROX. FLOOR AREA 640 SQ. FT. (59.47 SQ. M.)

Earl's Court 3 Hogarth Place London SW5 OQT Lettings 020 7370 3030 Energy Rating: C. We aim to make our particulars both accurate and reliable. However they are not guaranteed; nor do they form part of an offer or contract. If you require clarification on any points then please contact us, especially if you're traveling some distance to view. Please note that appliances and heating systems have not been tested and therefore no warranties can be given as to their good working order.