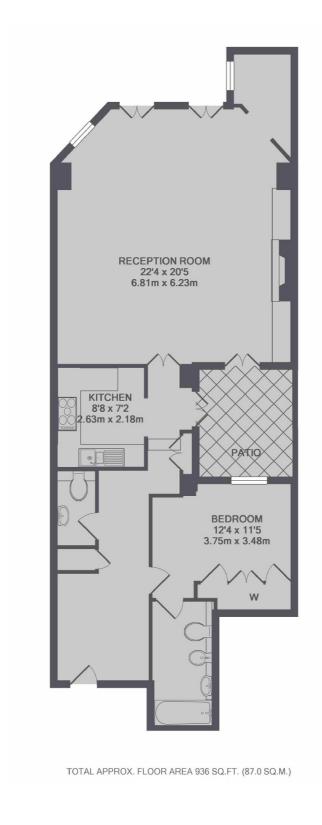

## **Bramham Gardens, SW5**

£750 Per week

A beautiful, interior designed one double bedroom apartment with separate study area, and featuring an incredible reception room with LED mood lighting, internal patio and unique direct access to an award winning garden square.

## **Features**

Spacious Double Bedroom Private Patio Contemporary Finish Built-In Storage Separate Study Area Access To Communal Gardens

Earl's Court 020 7370 3030 dexters.co.uk