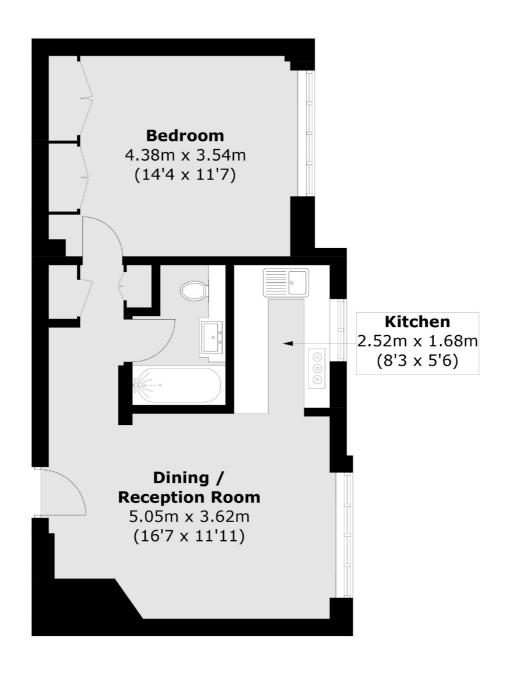

## Pembroke Road, London, W8

Total area (approx.): 47.2 sq. m (508.0 sq. ft)

Earl's Court

London

Lettings

SW5 OQT

3 Hogarth Place

020 7370 3030