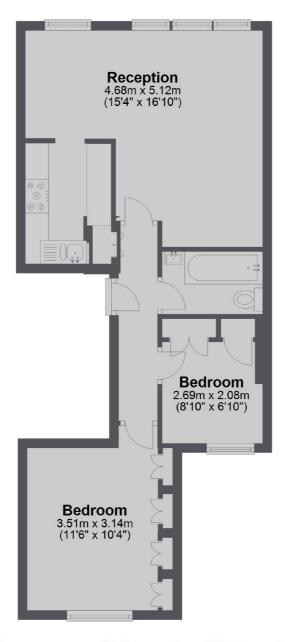

### Kempsford Gardens, London, SW5

#### **First Floor**

Total area: approx. 49.0 sq. metres (527.7 sq. feet)

Earl's Court