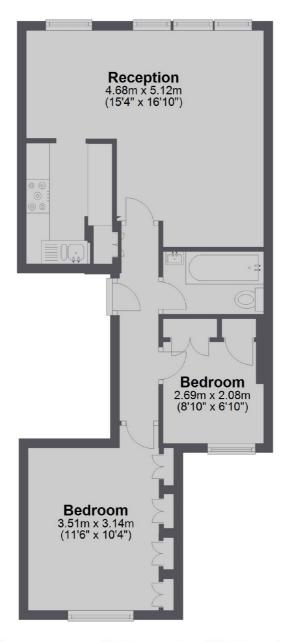

### Kempsford Gardens, London, SW5

#### **First Floor**

Total area: approx. 49.0 sq. metres (527.7 sq. feet)

Earl's Court

London

Lettings

SW5 OQT

3 Hogarth Place

020 7370 3030