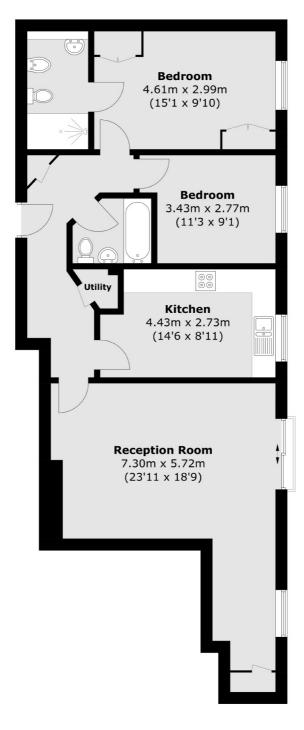

## Beckford Close, W14

£740 Per week

A recently refurbished, large two double bedroom two bathroom apartment based within the the sought-after Warren House. Benefits also include a 24hr porter, allocated parking and a resident's gym.

## Beckford Close, London, W14

Total area (approx.): 84.1 sq. m (905.2 sq. ft)

Earl's Court

London

Lettings

SW5 OQT

3 Hogarth Place

020 7370 3030