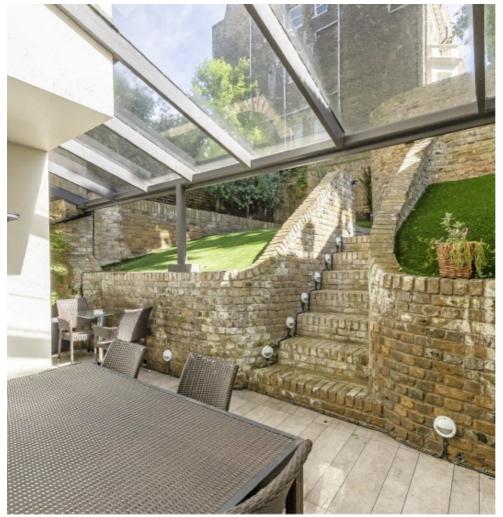

## Penywern Road, SW5

£1,050 Per week

A modern two double bedroom, two bathroom apartment in Earls Court. The property comprises a large open plan kitchen, wooden flooring throughout and bi-folding doors leading onto a private landscaped garden. Energy Rating: .

## **Features**

Two Double Bedroom Two Bathrooms Private Garden Modern Built-in Storage Bi-folding Doors

Earl's Court 020 7370 3030 dexters.co.uk