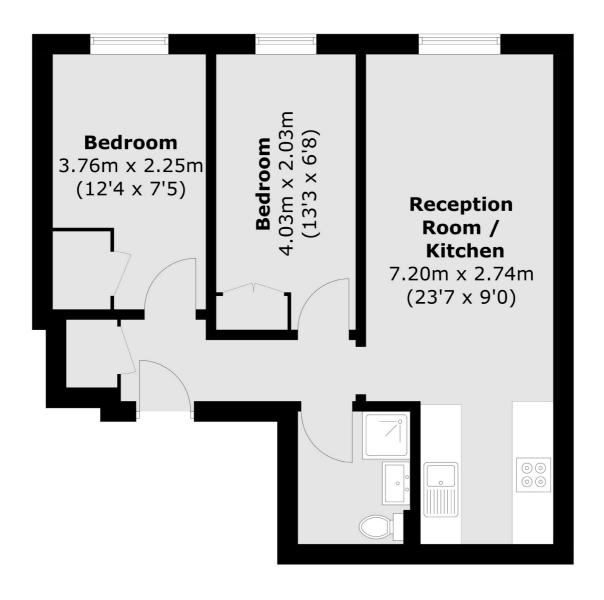

## Lexham Gardens, W8

£553 Per week

A two double bedroom apartment based on the highly desirable Lexham Gardens, Kensington. Benefits also include wood flooring throughout, high ceilings and a semi open-plan kitchen.

## Lexham Gardens, London, W8

Total area (approx.): 45.0 sq. m (484.3 sq. ft)

Earl's Court

London

Lettings

SW5 OQT

3 Hogarth Place

020 7370 3030