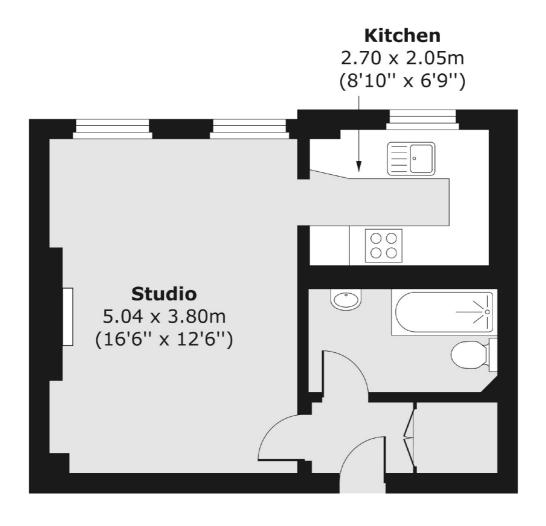

#### Third Floor

Total area (approx.) 34.04 sq. m (366 sq. ft)

Earl's Court

London

Lettings

SW5 OQT

3 Hogarth Place

020 7370 3030