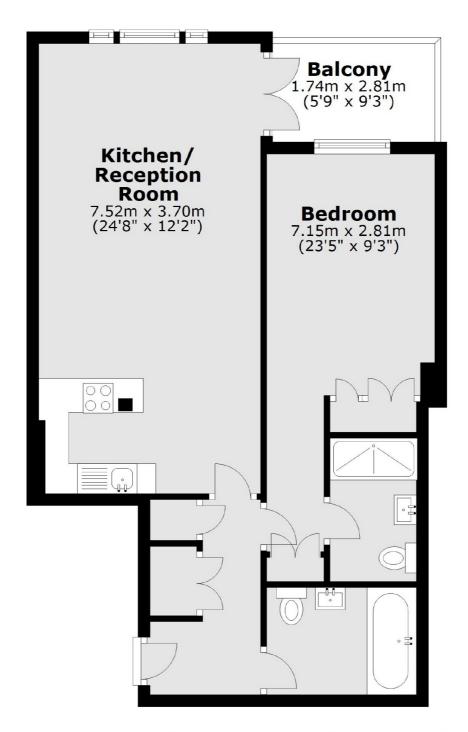

## Nevern Place, SW5

£576 Per week

A large one double bedroom apartment with two bathrooms, based on the first floor of a well maintained period building with wood flooring throughout, a private balcony, air conditioning and underfloor heating.

## Nevern Place, London, SW5

Total area: approx. 58.8 sq. metres (632.7 sq. feet)

Earl's Court

London

Lettings

SW5 OQT

3 Hogarth Place

020 7370 3030