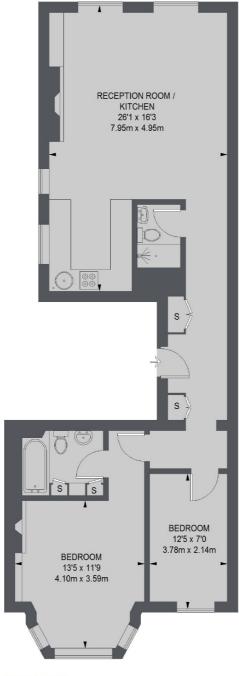

## **Bolton Gardens, SW5**

£923 Per week

A fantastic two bedroom two bathroom property situated on the second floor of a Victorian conversion with ample storage and lots of natural light.

This flat is situated only a short walk to either Earls Court or Gloucester Road Underground Station, with a vast array of shops, cafés, restaurants and supermarkets on your doorstep.

## **Features**

Two Double Bedrooms
Two Bathrooms
Semi Open-Plan Kitchen
Wooden Flooring
Close To Bousfield School
Communal Gardens

Earl's Court 020 7370 3030 dexters.co.uk

TOTAL APPROX. FLOOR AREA 827 SQ. FT. (76.84 SQ. M.)