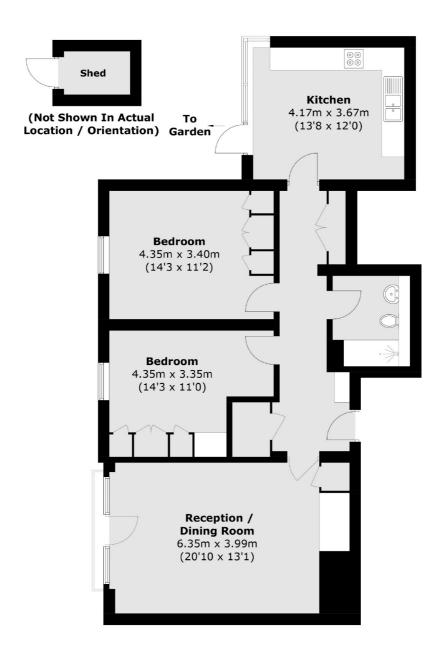

## Warwick Road, London, W14

Total area (approx.): 89.9 sq. m (967.7 sq. ft) Shed: 2.1 sq. m (22.6 sq. ft)

020 7370 3030

Earl's Court