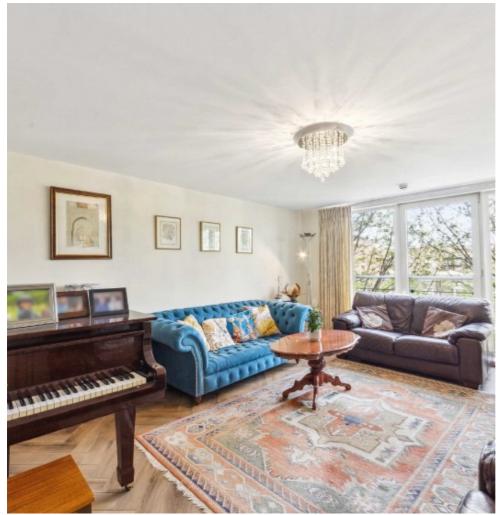

## Warwick Road, W14

£775 Per week

A large two double bedroom apartment based on the second floor with lift access. Benefits also include a large private garden, a separate kitchen and communal gardens.

## **Features**

Two Double Bedrooms Large Private Garden Separate Eat-in Kitchen Floor to Ceiling Windows Communal Gardens Furnished

Earl's Court 020 7370 3030 dexters.co.uk