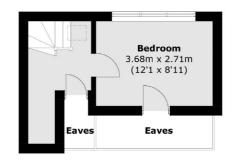

### **First Floor**

Total area (approx.): 137.2 sq. m (1,471.1 sq. ft) (Excluding Eaves)

Garage(approx.): 11.6 sq. m (124.9 sq. ft) Terrace (approx.): 4.2 sq. m (45.2 sq. ft)

Energy Rating: D. We aim to make our particulars both accurate and reliable. However they are not guaranteed; nor do they form part of an offer or contract. If you require clarification on any points then please contact us, especially if you're traveling some distance to view. Please note that appliances and heating systems have not been tested and therefore no warranties can be given as to their good working order.