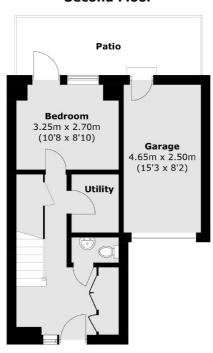

Logan Place, W8 £1,450 Per week

# **Dexters**



## Logan Place, W8

A rare opportunity to rent a four bedroom, two bathroom house with garage on the sought-after Logan Place, Kensington. Benefits also include a private patio garden and separate terrace. Recently repainted and brand new carpets.

Logan Place is located conveniently between High Street Kensington and Earls Court Road allowing access to many shops, boutiques, restaurants and supermarkets only a short walk away.

### **Features**

Four Bedrooms
Two Bathrooms & Extra WC
Patio Garden & Terrace
Garage
Split Level
Separate Kitchen













### Logan Place, London, W8





### **Second Floor**





### **Ground Floor**

Earl's Court

London

Lettings

SW5 OQT

3 Hogarth Place

020 7370 3030

### **First Floor**

Total area (approx.): 137.2 sq. m (1,471.1 sq. ft) (Excluding Eaves)

Garage(approx.): 11.6 sq. m (124.9 sq. ft) Terrace (approx.): 4.2 sq. m (45.2 sq. ft)



Energy Rating: D. We aim to make our particulars both accurate and reliable. However they are not guaranteed; nor do they form part of an offer or contract. If you require clarification on any points then please contact us, especially if you're traveling some distance to view. Please note that appliances and heating systems have not been tested and therefore no warranties can be given as to their good working order.