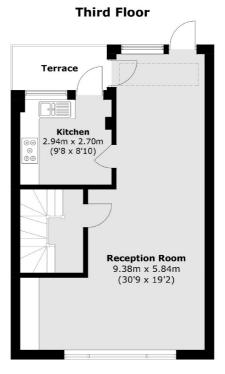

Logan Place, W8 £1,450 Per week

# **Dexters**



## Logan Place, W8

A rare opportunity to rent a four bedroom, two bathroom house with garage on the sought-after Logan Place, Kensington. Benefits also include a private patio garden and separate terrace. Recently repainted and brand new carpets.

Logan Place is located conveniently between High Street Kensington and Earls Court Road allowing access to many shops, boutiques, restaurants and supermarkets only a short walk away.

### **Features**

Four Bedrooms
Two Bathrooms & Extra WC
Patio Garden & Terrace
Garage
Split Level
Separate Kitchen













### Logan Place, London, W8





### **Second Floor**





### **Ground Floor**

Earl's Court

London

Lettings

SW5 OQT

3 Hogarth Place

020 7370 3030

### **First Floor**

Total area (approx.): 137.2 sq. m (1,471.1 sq. ft) (Excluding Eaves)

Garage(approx.): 11.6 sq. m (124.9 sq. ft) Terrace (approx.): 4.2 sq. m (45.2 sq. ft)



Energy Rating: D. We aim to make our particulars both accurate and reliable. However they are not guaranteed; nor do they form part of an offer or contract. If you require clarification on any points then please contact us, especially if you're traveling some distance to view. Please note that appliances and heating systems have not been tested and therefore no warranties can be given as to their good working order.