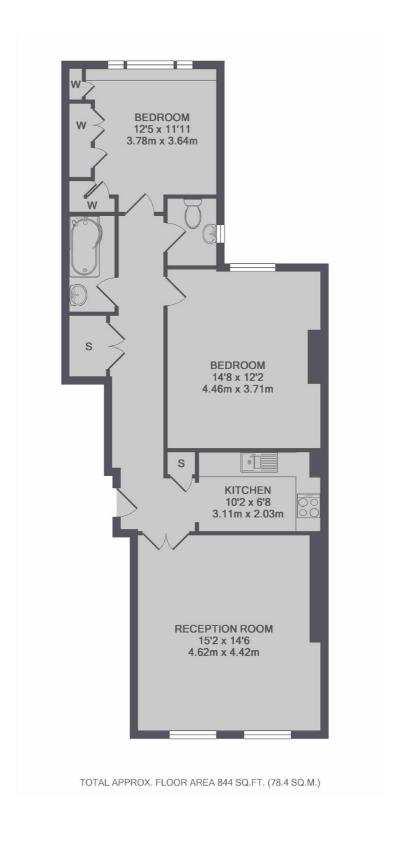

## Nevern Square, SW5

£692 Per week

Situated on the raised ground floor overlooking the communal garden square, this extremely spacious two double bedroom apartment has the added benefit of a separate eat-in kitchen.

## **Features**

Two Double Bedrooms High Ceilings Separate Kitchen Fitted Wardrobes Communal Garden Close to Transport

Earl's Court 020 7370 3030 dexters.co.uk