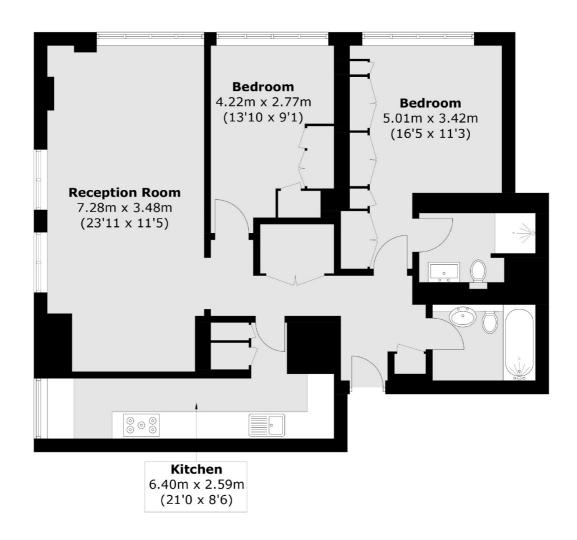

## Earls Court Road, London, SW5

Total area (approx.): 87.4 sq. m (940.8 sq. ft)

Earl's Court

London SW5 0QT

Lettings

3 Hogarth Place

020 7370 3030