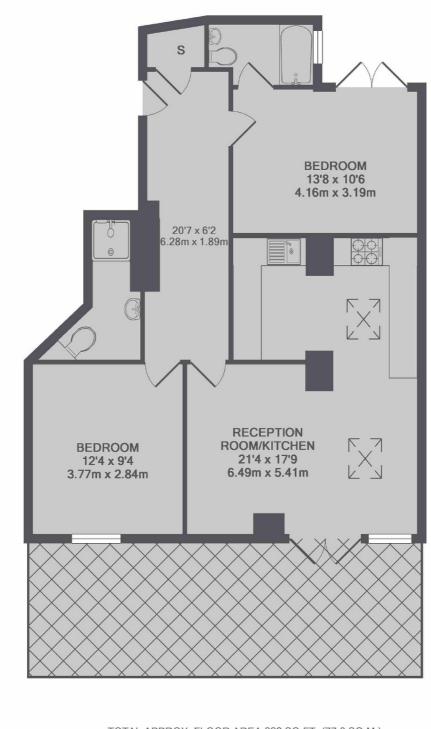

## Earl's Court Square, SW5

£623 Per week

This two double bedroom, two bathroom apartment is based in the sought-after Wetherby Mansions, and has access to both a large private patio, as well as the communal gardens.

## **Features**

Mansion Block Two Double Bedrooms Two Bathrooms Semi Open Plan Kitchen Private Patio Communal Gardens

Earl's Court 020 7370 3030 dexters.co.uk