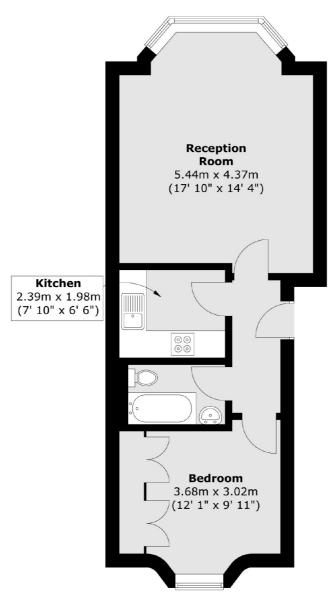

## Lexham Gardens, London, W8

Total area (approx.): 45.8 sq. m (493 sq. ft)

Earl's Court

London SW5 0QT

Lettings

3 Hogarth Place

020 7370 3030