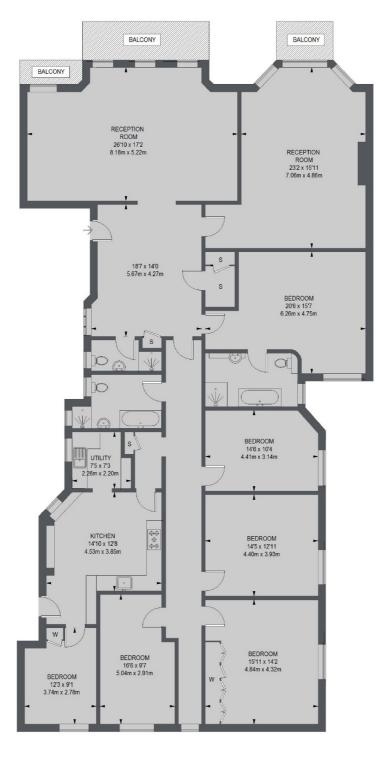

## Cromwell Road, SW5

£2,077 Per week

Grandeur and opulence are steeped throughout this lateral six bedroom flat with lift in a beautiful red brick mansion block. This flat is the perfect size and location for a family.

#### **Features**

Six Bedrooms
Three Bathrooms
Two Reception Rooms
Third Floor
Lift Access
Wooden Flooring Throughout

Earl's Court 020 7370 3030 dexters.co.uk

### Cromwell Road, London, SW5

TOTAL APPROX. FLOOR AREA 2957 SQ. FT. (274.7 SQ. M.)

Earl's Court

London SW5 0QT

Lettings

3 Hogarth Place

020 7370 3030