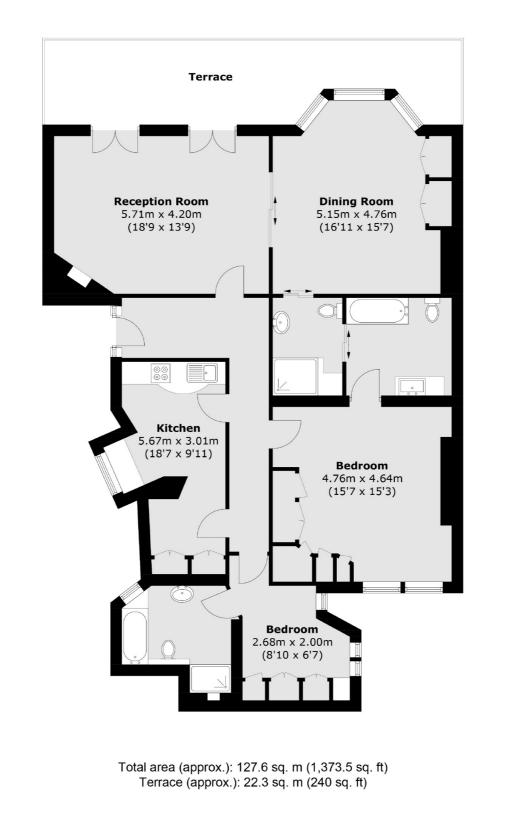

## Bramham Gardens, SW5 £1,500 Per week

A grand three double bedroom, three bathroom, large reception apartment based within a red brick mansion block on Bramham Gardens. Benefits also include a separate kitchen, a private patio and access the communal residents garden.

#### Features

Three Double Bedrooms Three Bathrooms Large Reception Separate Kitchen Private Patio Communal Gardens