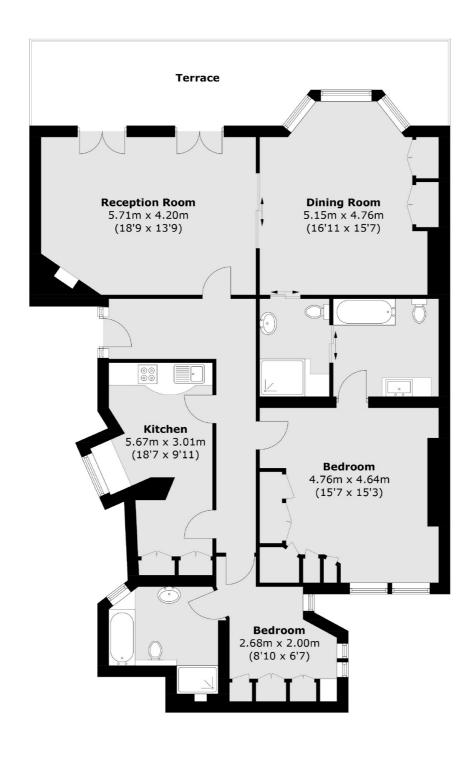

## Bramham Gardens, London, SW5

Total area (approx.): 127.6 sq. m (1,373.5 sq. ft) Terrace (approx.): 22.3 sq. m (240 sq. ft)

Earl's Court

London

Lettings

SW5 OQT

3 Hogarth Place

020 7370 3030