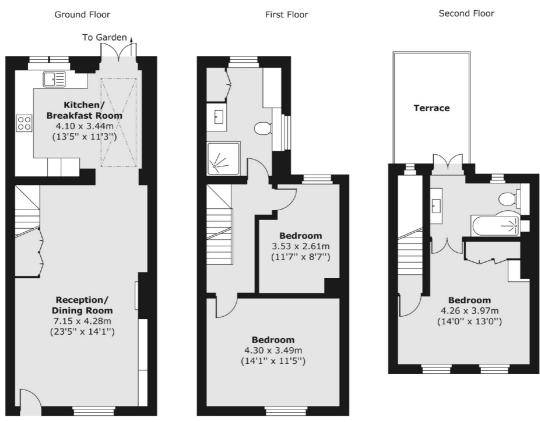

### Lanfrey Place, London, W14

Total area (approx.) 111.76 sq. m (1,203 sq. ft) Terrace area (approx.) 8.57 sq. m (92 sq. ft)

West Kensington 179-181 North End Road London W14 9NL Lettings 020 7381 4133 Energy Rating: C. We aim to make our particulars both accurate and reliable. However they are not guaranteed; nor do they form part of an offer or contract. If you require clarification on any points then please contact us, especially if you're traveling some distance to view. Please note that appliances and heating systems have not been tested and therefore no warranties can be given as to their good working order.