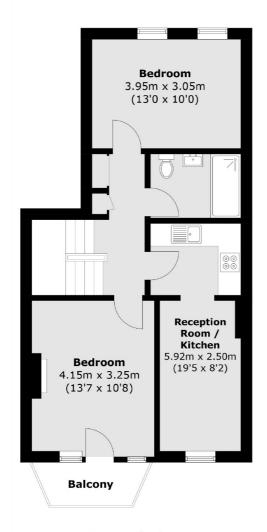

### Castletown Road, London, W14

**First Floor** 

### **Second Floor**

West Kensington

London

Lettings

W14 9NL

020 7381 4133

179-181 North End Road

### **Third Floor**

Total area (approx.): 99.3 sq. m (1,068.8 sq. ft) (Excluding Eaves)
Balconies area (approx.): 7.4 sq. m (79.6 sq. ft)