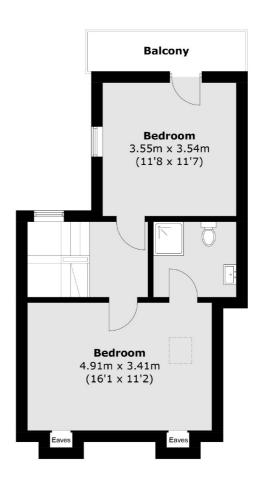

### **Third Floor**

Total area (approx.): 99.3 sq. m (1,068.8 sq. ft) (Excluding Eaves)
Balconies area (approx.): 7.4 sq. m (79.6 sq. ft)