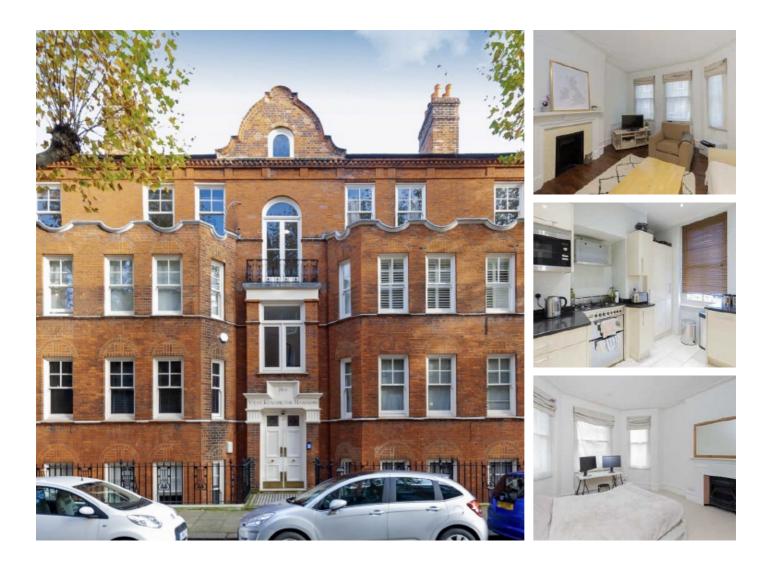

## Beaumont Crescent, W14 £3,650 Per calendar month

This lovely three double bedroom, two bathroom apartment is based in a private mansions block in the heart of West Kensington. The property is bright and spacious throughout with separate modern kitchen and family bathroom.

Beaumont Crescent is close to both West Kensington and Barons Court stations, along with all the local shops in West Kensington, Fulham and Barons Court.

## Features

Three Double Bedrooms Two Bathrooms Private Mansion Block Modern Kitchen Separate Reception Close to Shops