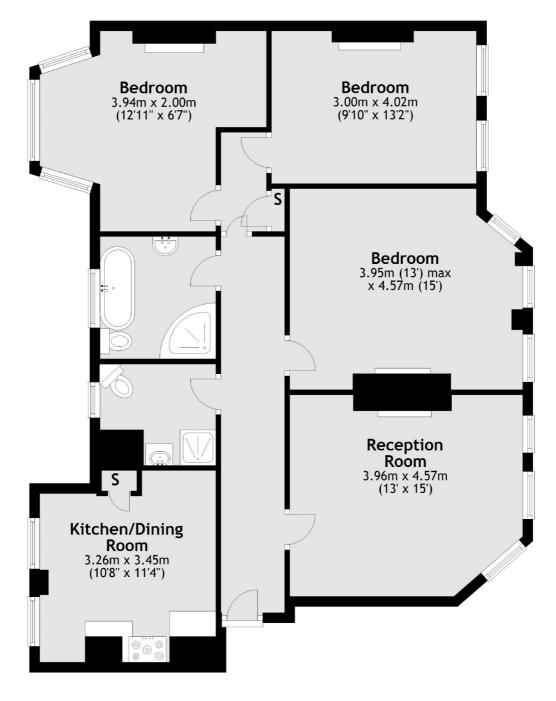

## Beaumont Crescent, London, W14

**First Floor** 

Total area: approx. 97.6 sq. metres (1050.2 sq. feet)

West Kensington 179-181 North End Road London W14 9NL Lettings 020 7381 4133 Energy Rating: TBC. We aim to make our particulars both accurate and reliable. However they are not guaranteed; nor do they form part of an offer or contract. If you require clarification on any points then please contact us, especially if you're traveling some distance to view. Please note that appliances and heating systems have not been tested and therefore no warranties can be given as to their good working order.