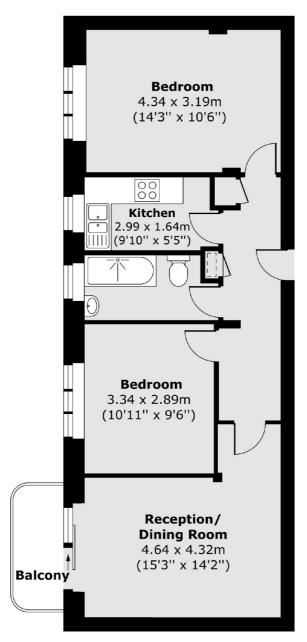

## Edith Villas, London, W14

Sixth Floor

Total area (approx.) 57.84 sq. m (623 sq. ft) Balcony area (approx.) 3.10 sq. m (33 sq. ft)

West Kensington 179-181 North End Road London W14 9NL Lettings 020 7381 4133 Energy Rating: D. We aim to make our particulars both accurate and reliable. However they are not guaranteed; nor do they form part of an offer or contract. If you require clarification on any points then please contact us, especially if you're traveling some distance to view. Please note that appliances and heating systems have not been tested and therefore no warranties can be given as to their good working order.