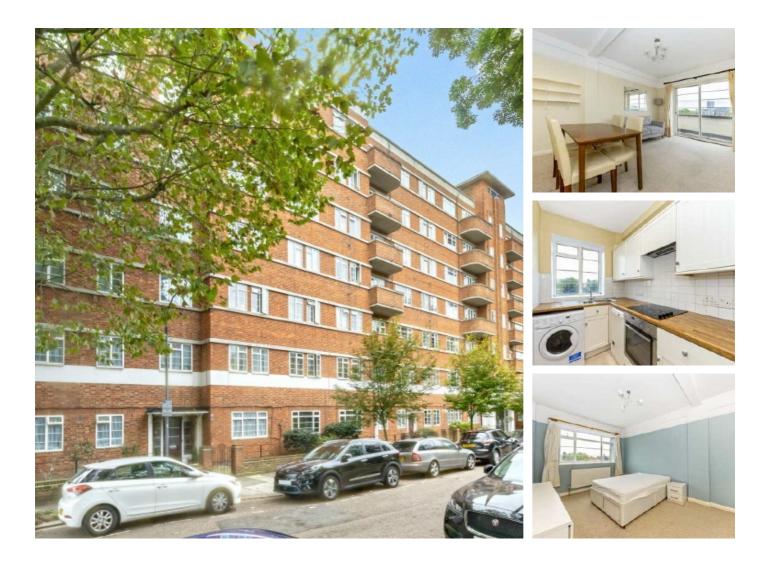

## Edith Villas, W14 £2,500 Per calendar month

AVAILABLE 23rd October. A beautifully presented top floor two bedroom flat, set within a secure 1930s mansion block with porter and lift service, moments from West Kensington underground station and featuring, a private balcony with stunning views.

West Kensington Court is conveniently located within 200 yards to West Kensington station and local shops and less than a mile to the numerous facilities in Kensington High Street.

## Features

Two Bedrooms Top Floor Heating Included Hot Water Included Balcony Portered Building