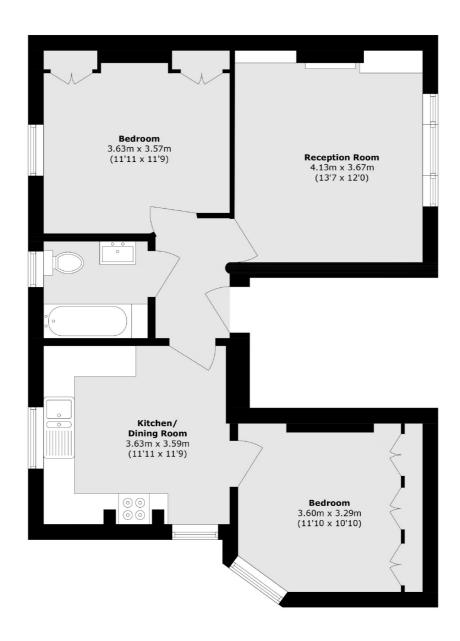

## Queen's Club Gardens, London, W14

Total area (approx.): 61.1 sq. m (657.6 sq. ft)

West Kensington

London

Sales

W14 9NL

020 7381 6381

179-181 North End Road