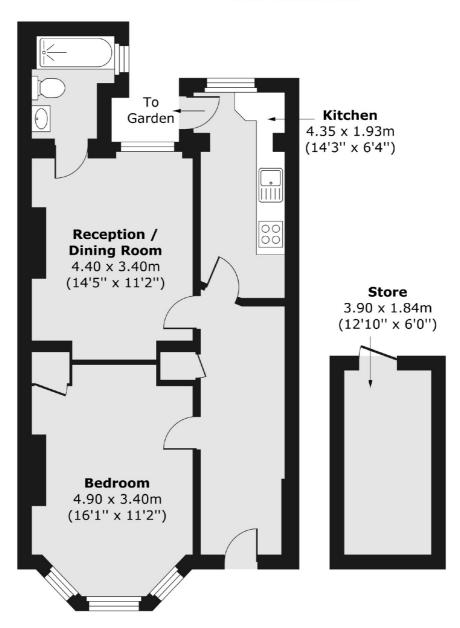

#### Lower Ground Floor

Total area (approx.) 53.41 sq. m (575 sq. ft) Store area (approx.) 7.18 sq. m (77 sq. ft)

West Kensington

London

Lettings

W14 9NL

020 7381 4133

179-181 North End Road