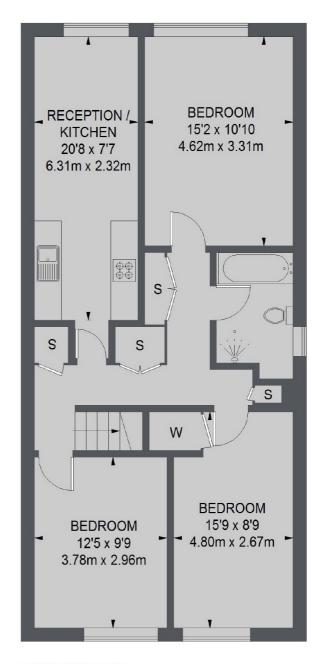

### Cheesemans Terrace, London, W14

THIRD FLOOR

#### **FOURTH FLOOR**

TOTAL APPROX. FLOOR AREA 849 SQ. FT. (78.89 SQ. M.)

020 7381 4133