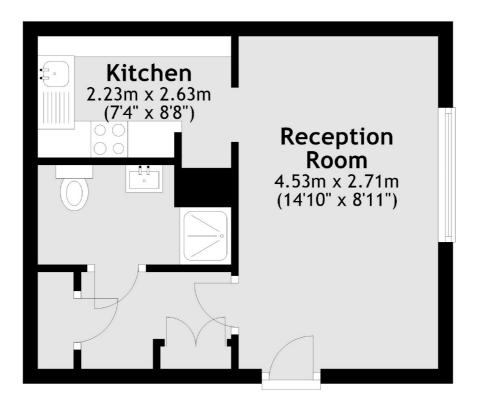

## Features

Large Studio Newly Refurbished Separate Kitchen Wood Floor Throughout Ground Floor Garden Spencer Mews, London, W6

Total area: approx. 24.7 sq. metres (265.8 sq. feet)

West Kensington 179-181 North End Road London W14 9NL Lettings 020 7381 4133 Energy Rating: . We aim to make our particulars both accurate and reliable. However they are not guaranteed; nor do they form part of an offer or contract. If you require clarification on any points then please contact us, especially if you're traveling some distance to view. Please note that appliances and heating systems have not been tested and therefore no warranties can be given as to their good working order.