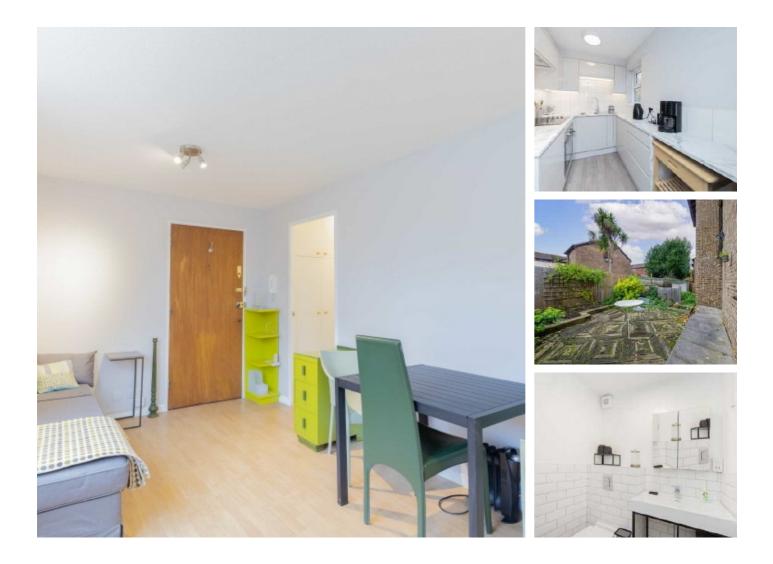

## Spencer Mews, W6 £1,600 Per calendar month

This newly refurbished large studio apartment is based in a quiet residential mews close to Fulham Palace Road. The property has wood floor throughout, a separate full size kitchen, built in wardrobes and modern shower room. Also you have access to a private garden.

## Features

Large Studio Newly Refurbished Separate Kitchen Wood Floor Throughout Ground Floor Garden Spencer Mews, London, W6

Total area: approx. 24.7 sq. metres (265.8 sq. feet)

West Kensington 179-181 North End Road London W14 9NL Lettings 020 7381 4133 Energy Rating: . We aim to make our particulars both accurate and reliable. However they are not guaranteed; nor do they form part of an offer or contract. If you require clarification on any points then please contact us, especially if you're traveling some distance to view. Please note that appliances and heating systems have not been tested and therefore no warranties can be given as to their good working order.