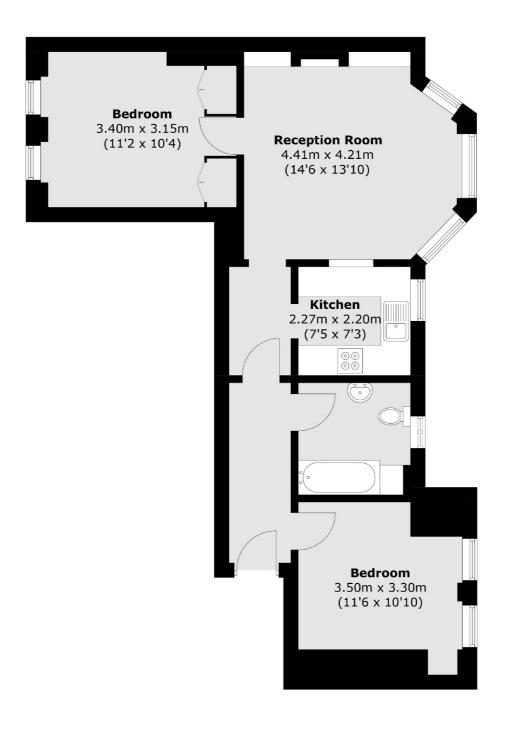

## Beaumont Crescent, London, W14

Total area (approx.): 61.7 sq. m (664.1 sq. ft)

West Kensington

London

Sales

W14 9NL

020 7381 6381

179-181 North End Road