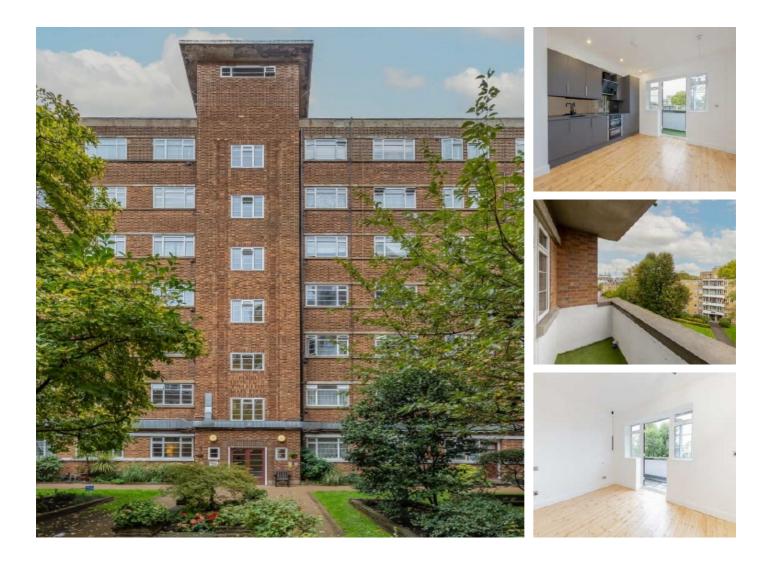

## Edith Villas, W14 £2,495 PCM

A newly refurbished two bedroom apartment with two private balconies. The property has been tastefully decorated with high end finishes and appliances making it an ideal home. Heating and hot water included in the rent.

West Kensington Court is conveniently located moments from West Kensington station and local shops, plus all the shops and transport links that Barons Court, Hammersmith and High Street Kensington has to offer.

### Features

Two Bedrooms Two Balconies Communal Gardens Lift Service Heating Included Hot Water Included