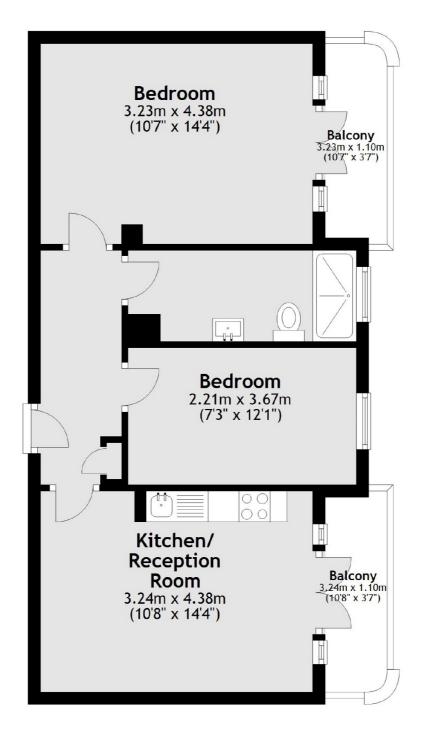

## Edith Villas, London, W14

Total area: approx. 48.4 sq. metres (520.7 sq. feet)

West Kensington 179-181 North End Road London W14 9NL Sales 020 7381 6381 Energy Rating: C. We aim to make our particulars both accurate and reliable. However they are not guaranteed; nor do they form part of an offer or contract. If you require clarification on any points then please contact us, especially if you're traveling some distance to view. Please note that appliances and heating systems have not been tested and therefore no warranties can be given as to their good working order.